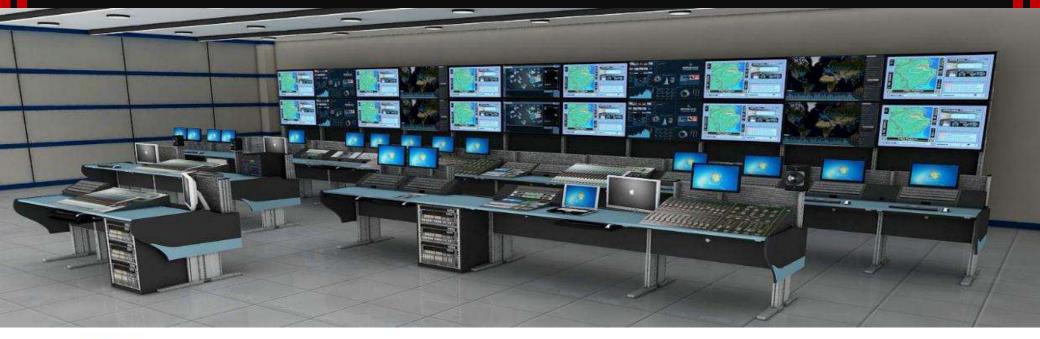

#### Project Done for : DD News

Our **Newvision** ergonomically refined control consoles are used across the world and perform with excellent results in various sectors of Media & Broadcasting. A progressive new modular design offers the perfect balance of form, function and ergonomics suitable for any control room application large or small. The ergonomic workstation is important for the operator, just as the functionality of simple and rapid access is, so that the necessary components for the operation can be exchanged within minutes. This is where Cosmos shows its strong points. A transparent modular structure for creating the efficient interface between the control systems and the people that operate them. A flexible linking of the modules consequently enables the creation of the most diverse workstation environments.

Our Newvision ergonomically refined control consoles are used across the world and perform with excellent results in various sectors of Media & Broadcasting. A progressive new modular design offers the perfect balance of form, function and ergonomics suitable for any control room application large or small. The ergonomic workstation is important for the operator, just as the functionality of simple and rapid access is, so that the necessary components for the operation can be exchanged within minutes. This is where Cosmos shows its strong points. A transparent modular structure for creating the efficient interface between the control systems and the people that operate them. A flexible linking of the modules consequently enables the creation of the most diverse workstation environments.

Hidden Cable Management: Ensures safety, easy maintenance and limited clutter

Exhaust Fan : For Proper Air Flow Ventilation

The ultimate Console solution for maximum sightlines and functionality. COSMOS Desk has been specifically designed for technology-intensive, 24/7 environments. It offers flexible equipment mounting options and is capable of being reconfigured. It provides flexible and comfortable Workspaces that allow its users to focus on critical decision making.