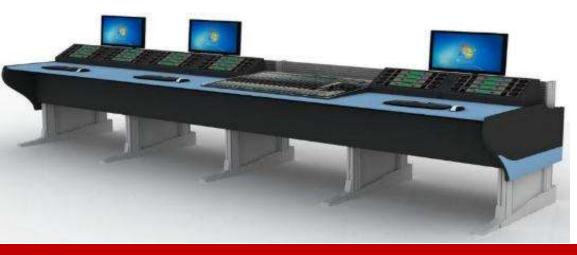

#### Project Done for : DD News

Our **Newvision** ergonomically refined control consoles are used across the world and perform with excellent results in various sectors of Media & Broadcasting. A progressive new modular design offers the perfect balance of form, function and ergonomics suitable for any control room application large or small. The ergonomic workstation is important for the operator, just as the functionality of simple and rapid access is, so that the necessary components for the operation can be exchanged within minutes. This is where Cosmos shows its strong points. A transparent modular structure for creating the efficient interface between the control systems and the people that operate them. A flexible linking of the modules consequently enables the creation of the most diverse workstation environments.

Our Newvision ergonomically refined control consoles are used across the world and perform with excellent results in various sectors of Media & Broadcasting. A progressive new modular design offers the perfect balance of form, function and ergonomics suitable for any control room application large or small. The ergonomic workstation is important for the operator, just as the functionality of simple and rapid access is, so that the necessary components for the operation can be exchanged within minutes. This is where Cosmos shows its strong points. A transparent modular structure for creating the efficient interface between the control systems and the people that operate them. A flexible linking of the modules consequently enables the creation of the most diverse workstation environments.