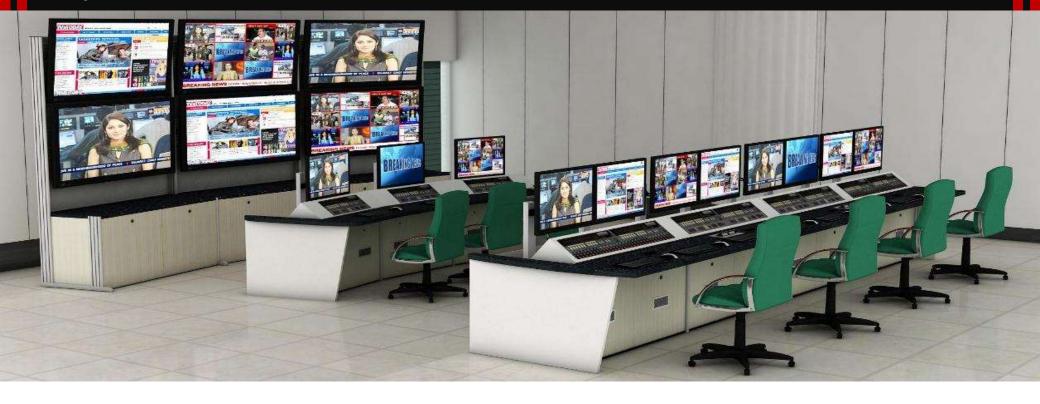

# Project Done for : Star Sports (Mumbai)

#### Project Done for : DD News

Our **Newvision** ergonomically refined control consoles are used across the world and perform with excellent results in various sectors of Media & Broadcasting. A progressive new modular design offers the perfect balance of form, function and ergonomics suitable for any control room application large or small. The ergonomic workstation is important for the operator, just as the functionality of simple and rapid access is, so that the necessary components for the operation can be exchanged within minutes. This is where Cosmos shows its strong points. A transparent modular structure for creating the efficient interface between the control systems and the people that operate them. A flexible linking of the modules consequently enables the creation of the most diverse workstation environments.