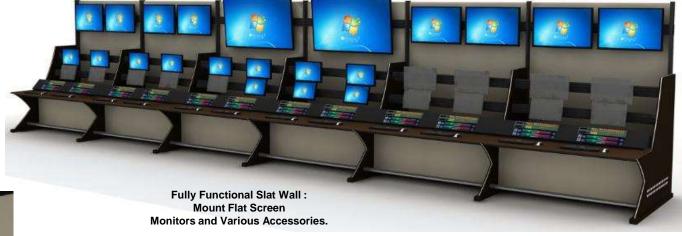

m application large or small. The ergonomic workstation is important for the operator, just as the functionality of simple and rapid access is, so that the necessary components for the operation can be exchanged within minutes. This is where Cosmos shows its strong points. A transparent modular structure for creating the efficient interface between the control systems and the people that operate them. A flexible linking of the modules consequently enables the creation of the most diverse workstation environments.







Solid Steel Frame: The Strength, Durability and stability at the core of the console.



Power Distribution Unit: For Active & Passive Devices



42" - 46"Functional Rail Monitor Mount (Tilting Provision)



20" - 24"Functional Rail Monitor Mount (Tilt & Swivel Provision)





Ergonomics In Mind : Keyboard Tray with Mouse



PC Storage:
A cavity provides space for PC's & Cable
Management. Easy access & plenty of knee space.
Sliding or door mounted PC shelving available.



Foot Light Cover for Air Ventilation



Hidden Cable Management: Ensures safety, easy maintenance and limited clutter



Exhaust Fan : For Proper Air Flow Ventilation







The ultimate Console solution for maximum sightlines and functionality. COSMOS Desk has been specifically designed for technology-intensive, 24/7 environments. It offers flexible equipment mounting options and is capable of being reconfigured. It provides flexible and comfortable Workspaces that allow its users to focus on critical decision making.





















Functional Rail Wall : Mount Flat Screen Monitors