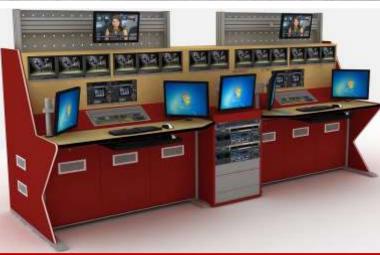

# Project Done for : Doordarshan - DTH Channel

FUNCTIONAL RAIL
REMOVABLE FOR MOUNTING
THE SCREEN

#### **FEATURES**:

- Best Suited for Monitoring Purposes.
- Based on floating desk control system.
- Provision of concealed wiring through hollow leg space by Concealed cable raceways.
- · Electrical equipment's can be incorporated.

Solid Steel Frame: The Strength, Durability and stability at the core of the console.

Power Distribution Unit: For Active & Passive Devices

42" - 46"Functional Rail Monitor Mount (Tilting Provision)

20" - 24"Functional Rail Monitor Mount (Tilt & Swivel Provision)

Ergonomics In Mind : Keyboard Tray with Mouse

PC Storage:
A cavity provides space for PC's & Cable
Management. Easy access & plenty of knee space.
Sliding or door mounted PC shelving available.

Foot Light Cover for Air Ventilation

Hidden Cable Management: Ensures safety, easy maintenance and limited clutter

Exhaust Fan : For Proper Air Flow Ventilation

The ultimate Console solution for maximum sightlines and functionality. COSMOS Desk has been specifically designed for technology-intensive, 24/7 environments. It offers flexible equipment mounting options and is capable of being reconfigured. It provides flexible and comfortable Workspaces that allow its users to focus on critical decision making.

Functional Rail Wall : Mount Flat Screen Monitors and Various Accessories.