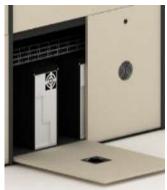

# Project Done for : Doordarshan - DTH Channel

FUNCTIONAL RAIL
REMOVABLE FOR MOUNTING
THE SCREEN

#### **FEATURES**:

- Best Suited for Monitoring Purposes.
- Based on floating desk control system.
- Provision of concealed wiring through hollow leg space by Concealed cable raceways.
- · Electrical equipment's can be incorporated.