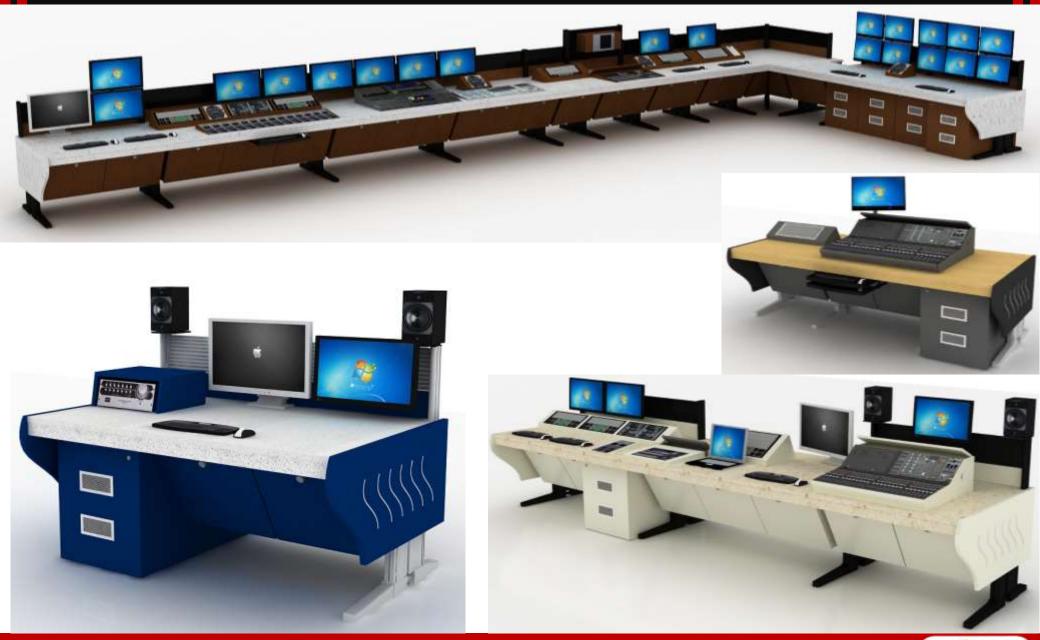

#### **Product Portfolio**

- Control Room Workstations
- Sit / Stand Workstations
- Electronic Workstations
- Mobile Equipment Carriers / Trolley
- Trader Desk
- PCR/MCR/Edit/Ingest/AV (Types of Desks)
- Monitor Wall
- Accessories (Including TFT Mounts, Cabinets, Chairs, Task Lights, System Accessories)
- 19" Rack & Accessories (ESD Accessories)

#### Modern Production Facility

The engineered approach combined with latest machines contribute to precision and repeat accuracy in production, cost effectiveness and control on deadlines.

Cosmos's manufacturing facility spread over 30,000 sq. feet of production floor in Noida includes state of the art machines including:

- 1. CNC Router (Imported from Germany)
- 2. Panel Saw (Imported from Germany)
- 3. Through Feed Edge Banding Machine (Imported from Italy)
- 4. Profile Cutting Machine (Imported from Germany)
- 5. Double Bevel Sliding Miter Saws (Imported from Germany)
- 6. Cold Press
- 7. Post Forming Machine
- 8. Curvilinear Edge Banding Machine
- 9. Multi Bore (Spindle Borer)
- 10. Spindle Molders
- 11. Router