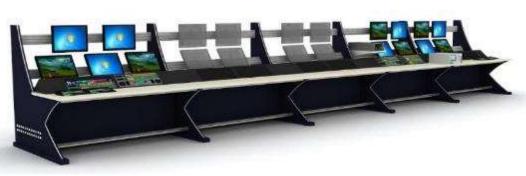

#### Project Done for : DD News

Our **Newvision** ergonomically refined control consoles are used across the world and perform with excellent results in various sectors of Media & Broadcasting. A progressive new modular design offers the perfect balance of form, function and ergonomics suitable for any control room application large or small. The ergonomic workstation is important for the operator, just as the functionality of simple and rapid access is, so that the necessary components for the operation can be exchanged within minutes. This is where Cosmos shows its strong points. A transparent modular structure for creating the efficient interface between the control systems and the people that operate them. A flexible linking of the modules consequently enables the creation of the most diverse workstation environments.

Our Newvision ergonomically refined control consoles are used across the world and perform with excellent results in various sectors of Media & Broadcasting. A progressive new modular design offers the perfect balance of form, function and ergonomics suitable for any control room application large or small. The ergonomic workstation is important for the operator, just as the functionality of simple and rapid access is, so that the necessary components for the operation can be exchanged within minutes. This is where Cosmos shows its strong points. A transparent modular structure for creating the efficient interface between the control systems and the people that operate them. A flexible linking of the modules consequently enables the creation of the most diverse workstation environments.