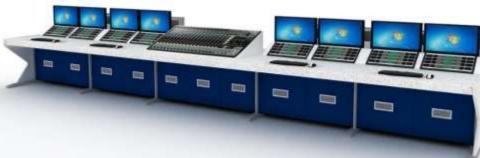

#### **Product Portfolio**

- Control Room Workstations
- Sit / Stand Workstations
- Electronic Workstations
- Mobile Equipment Carriers / Trolley
- Trader Desk
- PCR/MCR/Edit/Ingest/AV (Types of Desks)
- Monitor Wall
- Accessories (Including TFT Mounts, Cabinets, Chairs, Task Lights, System Accessories)
- 19" Rack & Accessories (ESD Accessories)

#### **FEATURES**:

- Best Suited for Monitoring Purposes.
- Based on floating desk control system.
- Provision of concealed wiring through hollow leg space by Concealed cable raceways.
- · Electrical equipment's can be incorporated.