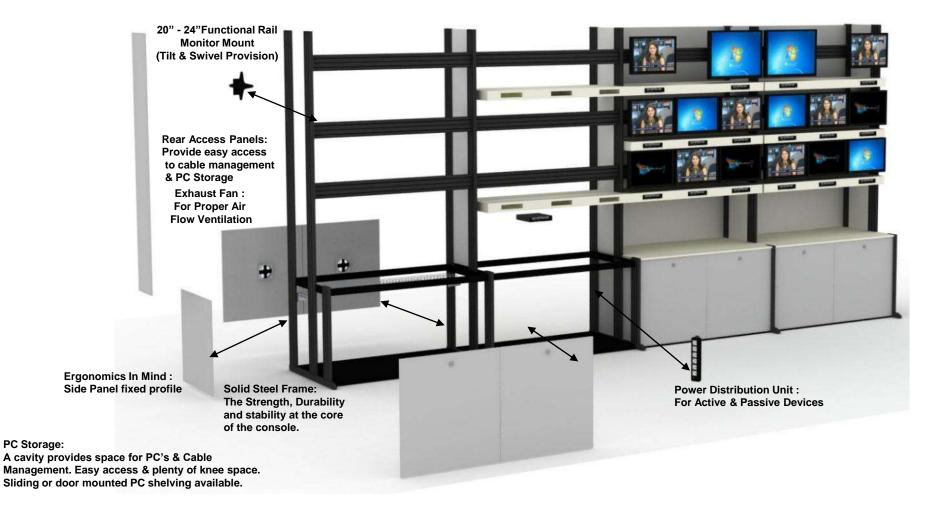

Solid Steel Frame: The Strength, Durability and stability at the core of the console.

Power Distribution Unit: For Active & Passive Devices

42" - 46"Functional Rail Monitor Mount (Tilting Provision)

20" - 24"Functional Rail Monitor Mount (Tilt & Swivel Provision)

Ergonomics In Mind : Keyboard Tray with Mouse

PC Storage:
A cavity provides space for PC's & Cable
Management. Easy access & plenty of knee space.
Sliding or door mounted PC shelving available.

Foot Light Cover for Air Ventilation

Hidden Cable Management: Ensures safety, easy maintenance and limited clutter

Exhaust Fan : For Proper Air Flow Ventilation

The ultimate Console solution for maximum sightlines and functionality. COSMOS Desk has been specifically designed for technology-intensive, 24/7 environments. It offers flexible equipment mounting options and is capable of being reconfigured. It provides flexible and comfortable Workspaces that allow its users to focus on critical decision making.