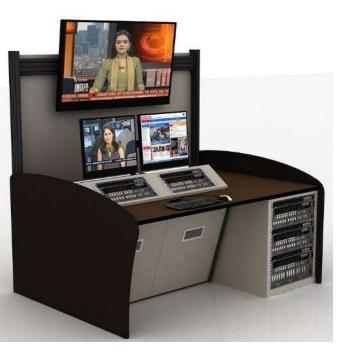

Our Newvision ergonomically refined control consoles are used across the world and perform with excellent results in various sectors of Media & Broadcasting. A progressive new modular design offers the perfect balance of form, function and ergonomics suitable for any control room application large or small. The ergonomic workstation is important for the operator, just as the functionality of simple and rapid access is, so that the necessary components for the operation can be exchanged within minutes. This is where Cosmos shows its strong points. A transparent modular structure for creating the efficient interface between the control systems and the people that operate them. A flexible linking of the modules consequently enables the creation of the most diverse workstation environments.

Solid Steel Frame: The Strength, Durability and stability at the core of the console.

Power Distribution Unit: For Active & Passive Devices

42" - 46"Functional Rail Monitor Mount (Tilting Provision)

20" - 24"Functional Rail Monitor Mount (Tilt & Swivel Provision)

Ergonomics In Mind : Keyboard Tray with Mouse

PC Storage:
A cavity provides space for PC's & Cable
Management. Easy access & plenty of knee space.
Sliding or door mounted PC shelving available.

Foot Light Cover for Air Ventilation

Hidden Cable Management: Ensures safety, easy maintenance and limited clutter

Exhaust Fan : For Proper Air Flow Ventilation

The ultimate Console solution for maximum sightlines and functionality. COSMOS Desk has been specifically designed for technology-intensive, 24/7 environments. It offers flexible equipment mounting options and is capable of being reconfigured. It provides flexible and comfortable Workspaces that allow its users to focus on critical decision making.

Functional Rail Wall : Mount Flat Screen Monitors and Various Accessories.