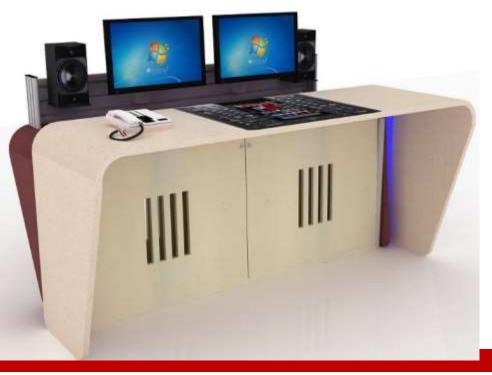

# Project Done for : Doordarshan - DTH Channel

FUNCTIONAL RAIL
REMOVABLE FOR MOUNTING
THE SCREEN

#### **FEATURES**:

- Best Suited for Monitoring Purposes.
- Based on floating desk control system.
- Provision of concealed wiring through hollow leg space by Concealed cable raceways.
- · Electrical equipment's can be incorporated.