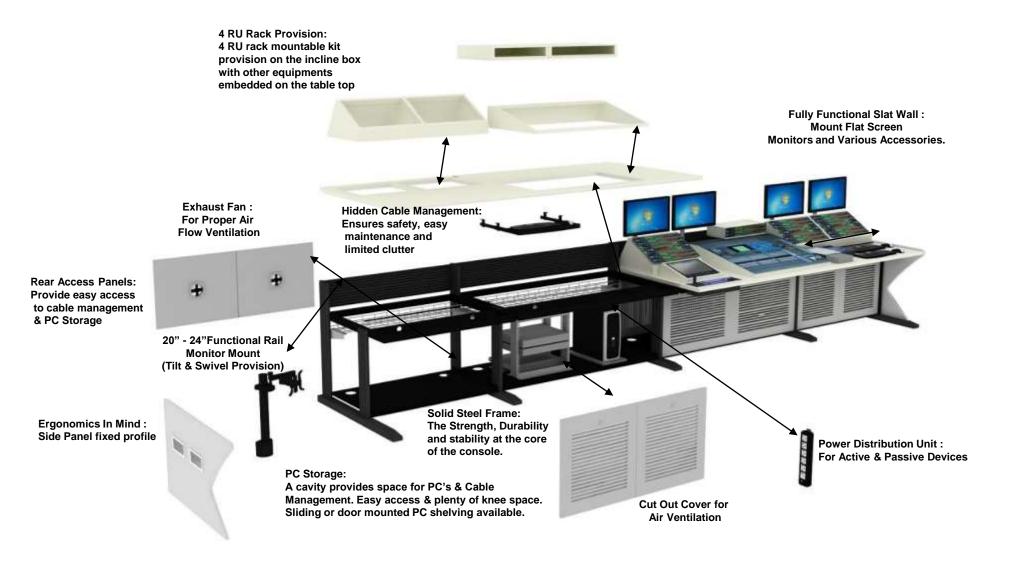

Solid Steel Frame: The Strength, Durability and stability at the core of the console.

Power Distribution Unit: For Active & Passive Devices

42" - 46"Functional Rail Monitor Mount (Tilting Provision)

20" - 24"Functional Rail Monitor Mount (Tilt & Swivel Provision)

Ergonomics In Mind : Keyboard Tray with Mouse

PC Storage:
A cavity provides space for PC's & Cable
Management. Easy access & plenty of knee space.
Sliding or door mounted PC shelving available.

Foot Light Cover for Air Ventilation

Hidden Cable Management: Ensures safety, easy maintenance and limited clutter

Exhaust Fan : For Proper Air Flow Ventilation

The ultimate Console solution for maximum sightlines and functionality. COSMOS Desk has been specifically designed for technology-intensive, 24/7 environments. It offers flexible equipment mounting options and is capable of being reconfigured. It provides flexible and comfortable Workspaces that allow its users to focus on critical decision making.