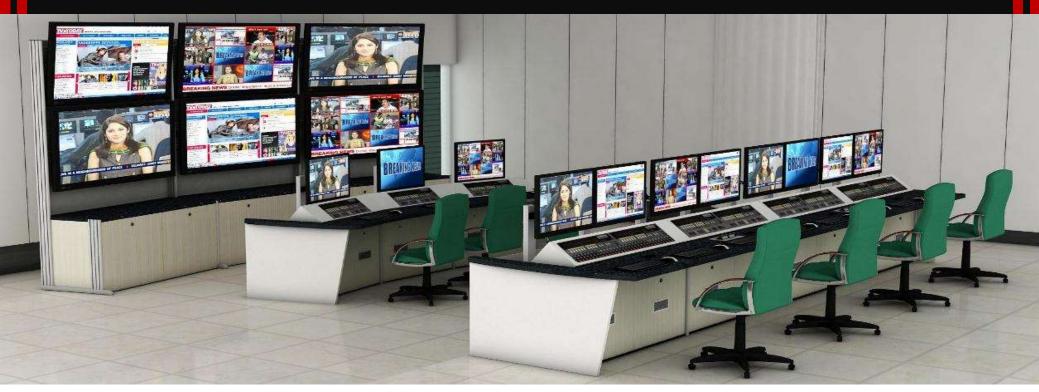

#### Project Done for : DD News

Our **Newvision** ergonomically refined control consoles are used across the world and perform with excellent results in various sectors of Media & Broadcasting. A progressive new modular design offers the perfect balance of form, function and ergonomics suitable for any control room application large or small. The ergonomic workstation is important for the operator, just as the functionality of simple and rapid access is, so that the necessary components for the operation can be exchanged within minutes. This is where Cosmos shows its strong points. A transparent modular structure for creating the efficient interface between the control systems and the people that operate them. A flexible linking of the modules consequently enables the creation of the most diverse workstation environments.

Our Newvision ergonomically refined control consoles are used across the world and perform with excellent results in various sectors of Media & Broadcasting. A progressive new modular design offers the perfect balance of form, function and ergonomics suitable for any control room application large or small. The ergonomic workstation is important for the operator, just as the functionality of simple and rapid access is, so that the necessary components for the operation can be exchanged within minutes. This is where Cosmos shows its strong points. A transparent modular structure for creating the efficient interface between the control systems and the people that operate them. A flexible linking of the modules consequently enables the creation of the most diverse workstation environments.