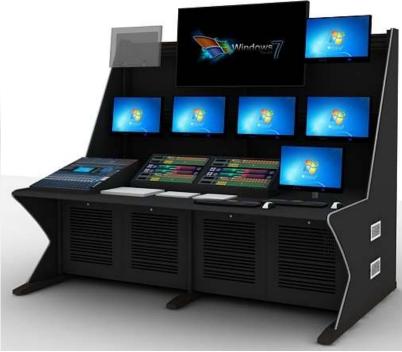

#### Project Done for : DD News

Our **Newvision** ergonomically refined control consoles are used across the world and perform with excellent results in various sectors of Media & Broadcasting. A progressive new modular design offers the perfect balance of form, function and ergonomics suitable for any control room application large or small. The ergonomic workstation is important for the operator, just as the functionality of simple and rapid access is, so that the necessary components for the operation can be exchanged within minutes. This is where Cosmos shows its strong points. A transparent modular structure for creating the efficient interface between the control systems and the people that operate them. A flexible linking of the modules consequently enables the creation of the most diverse workstation environments.

Our Newvision ergonomically refined control consoles are used across the world and perform with excellent results in various sectors of Media & Broadcasting. A progressive new modular design offers the perfect balance of form, function and ergonomics suitable for any control room application large or small. The ergonomic workstation is important for the operator, just as the functionality of simple and rapid access is, so that the necessary components for the operation can be exchanged within minutes. This is where Cosmos shows its strong points. A transparent modular structure for creating the efficient interface between the control systems and the people that operate them. A flexible linking of the modules consequently enables the creation of the most diverse workstation environments.