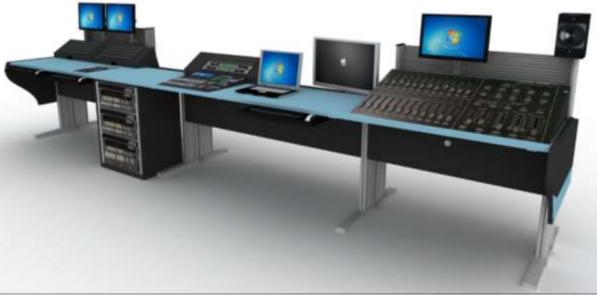

#### Project Done for : DD News

Our **Newvision** ergonomically refined control consoles are used across the world and perform with excellent results in various sectors of Media & Broadcasting. A progressive new modular design offers the perfect balance of form, function and ergonomics suitable for any control room application large or small. The ergonomic workstation is important for the operator, just as the functionality of simple and rapid access is, so that the necessary components for the operation can be exchanged within minutes. This is where Cosmos shows its strong points. A transparent modular structure for creating the efficient interface between the control systems and the people that operate them. A flexible linking of the modules consequently enables the creation of the most diverse workstation environments.

Our Newvision ergonomically refined control consoles are used across the world and perform with excellent results in various sectors of Media & Broadcasting. A progressive new modular design offers the perfect balance of form, function and ergonomics suitable for any control room application large or small. The ergonomic workstation is important for the operator, just as the functionality of simple and rapid access is, so that the necessary components for the operation can be exchanged within minutes. This is where Cosmos shows its strong points. A transparent modular structure for creating the efficient interface between the control systems and the people that operate them. A flexible linking of the modules consequently enables the creation of the most diverse workstation environments.