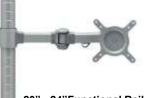

Solid Steel Frame: The Strength, Durability and stability at the core of the console.

Power Distribution Unit: For Active & Passive Devices

42" - 46"Functional Rail Monitor Mount (Tilting Provision)

20" - 24"Functional Rail Monitor Mount (Tilt & Swivel Provision)