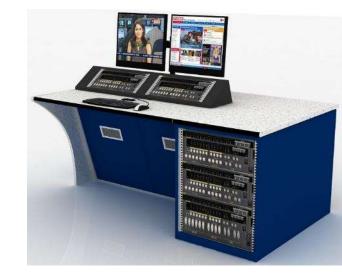

Our Newvision ergonomically refined control consoles are used across the world and perform with excellent results in various sectors of Media & Broadcasting. A progressive new modular design offers the perfect balance of form, function and ergonomics suitable for any control room application large or small. The ergonomic workstation is important for the operator, just as the functionality of simple and rapid access is, so that the necessary components for the operation can be exchanged within minutes. This is where Cosmos shows its strong points. A transparent modular structure for creating the efficient interface between the control systems and the people that operate them. A flexible linking of the modules consequently enables the creation of the most diverse workstation environments.

Solid Steel Frame: The Strength, Durability and stability at the core of the console.

Power Distribution Unit: For Active & Passive Devices

42" - 46"Functional Rail Monitor Mount (Tilting Provision)

20" - 24"Functional Rail Monitor Mount (Tilt & Swivel Provision)

Ergonomics In Mind : Keyboard Tray with Mouse

PC Storage:
A cavity provides space for PC's & Cable
Management. Easy access & plenty of knee space.
Sliding or door mounted PC shelving available.

Foot Light Cover for Air Ventilation

Hidden Cable Management: Ensures safety, easy maintenance and limited clutter

Exhaust Fan : For Proper Air Flow Ventilation

The ultimate Console solution for maximum sightlines and functionality. COSMOS Desk has been specifically designed for technology-intensive, 24/7 environments. It offers flexible equipment mounting options and is capable of being reconfigured. It provides flexible and comfortable Workspaces that allow its users to focus on critical decision making.

Functional Rail Wall : Mount Flat Screen Monitors and Various Accessories.