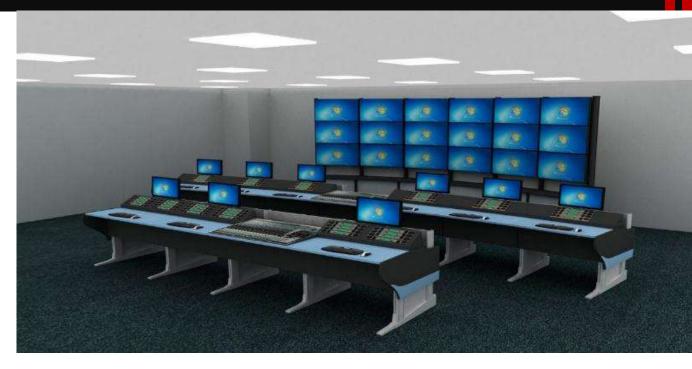

#### Project Done for : DD News

Our **Newvision** ergonomically refined control consoles are used across the world and perform with excellent results in various sectors of Media & Broadcasting. A progressive new modular design offers the perfect balance of form, function and ergonomics suitable for any control room application large or small. The ergonomic workstation is important for the operator, just as the functionality of simple and rapid access is, so that the necessary components for the operation can be exchanged within minutes. This is where Cosmos shows its strong points. A transparent modular structure for creating the efficient interface between the control systems and the people that operate them. A flexible linking of the modules consequently enables the creation of the most diverse workstation environments.

Our Newvision ergonomically refined control consoles are used across the world and perform with excellent results in various sectors of Media & Broadcasting. A progressive new modular design offers the perfect balance of form, function and ergonomics suitable for any control room application large or small. The ergonomic workstation is important for the operator, just as the functionality of simple and rapid access is, so that the necessary components for the operation can be exchanged within minutes. This is where Cosmos shows its strong points. A transparent modular structure for creating the efficient interface between the control systems and the people that operate them. A flexible linking of the modules consequently enables the creation of the most diverse workstation environments.