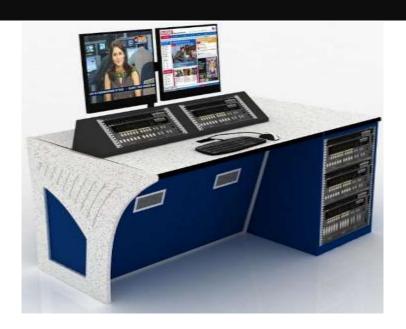

Our Newvision ergonomically refined control consoles are used across the world and perform with excellent results in various sectors of Media & Broadcasting. A progressive new modular design offers the perfect balance of form, function and ergonomics suitable for any control room application large or small. The ergonomic workstation is important for the operator, just as the functionality of simple and rapid access is, so that the necessary components for the operation can be exchanged within minutes. This is where Cosmos shows its strong points. A transparent modular structure for creating the efficient interface between the control systems and the people that operate them. A flexible linking of the modules consequently enables the creation of the most diverse workstation environments.

Solid Steel Frame: The Strength, Durability and stability at the core of the console.

Power Distribution Unit: For Active & Passive Devices

42" - 46"Functional Rail Monitor Mount (Tilting Provision)

20" - 24"Functional Rail Monitor Mount (Tilt & Swivel Provision)

Ergonomics In Mind : Keyboard Tray with Mouse

PC Storage:
A cavity provides space for PC's & Cable
Management. Easy access & plenty of knee space.
Sliding or door mounted PC shelving available.

Foot Light Cover for Air Ventilation

Hidden Cable Management: Ensures safety, easy maintenance and limited clutter

Exhaust Fan : For Proper Air Flow Ventilation

The ultimate Console solution for maximum sightlines and functionality. COSMOS Desk has been specifically designed for technology-intensive, 24/7 environments. It offers flexible equipment mounting options and is capable of being reconfigured. It provides flexible and comfortable Workspaces that allow its users to focus on critical decision making.

Functional Rail Wall : Mount Flat Screen Monitors and Various Accessories.