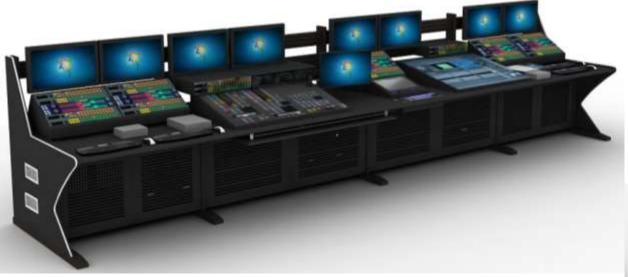

Solid Steel Frame: The Strength, Durability and stability at the core of the console.

Power Distribution Unit: For Active & Passive Devices

42" - 46"Functional Rail Monitor Mount (Tilting Provision)

20" - 24"Functional Rail Monitor Mount (Tilt & Swivel Provision)

Ergonomics In Mind : Keyboard Tray with Mouse

PC Storage:
A cavity provides space for PC's & Cable
Management. Easy access & plenty of knee space.
Sliding or door mounted PC shelving available.

Foot Light Cover for Air Ventilation

Hidden Cable Management: Ensures safety, easy maintenance and limited clutter

Exhaust Fan : For Proper Air Flow Ventilation

The ultimate Console solution for maximum sightlines and functionality. COSMOS Desk has been specifically designed for technology-intensive, 24/7 environments. It offers flexible equipment mounting options and is capable of being reconfigured. It provides flexible and comfortable Workspaces that allow its users to focus on critical decision making.