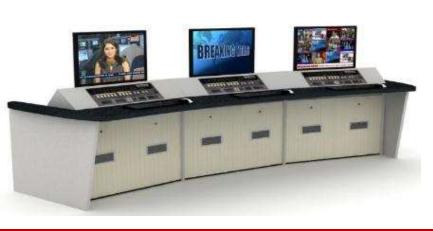

#### Project Done for : DD News

Our **Newvision** ergonomically refined control consoles are used across the world and perform with excellent results in various sectors of Media & Broadcasting. A progressive new modular design offers the perfect balance of form, function and ergonomics suitable for any control room application large or small. The ergonomic workstation is important for the operator, just as the functionality of simple and rapid access is, so that the necessary components for the operation can be exchanged within minutes. This is where Cosmos shows its strong points. A transparent modular structure for creating the efficient interface between the control systems and the people that operate them. A flexible linking of the modules consequently enables the creation of the most diverse workstation environments.

Our Newvision ergonomically refined control consoles are used across the world and perform with excellent results in various sectors of Media & Broadcasting. A progressive new modular design offers the perfect balance of form, function and ergonomics suitable for any control room application large or small. The ergonomic workstation is important for the operator, just as the functionality of simple and rapid access is, so that the necessary components for the operation can be exchanged within minutes. This is where Cosmos shows its strong points. A transparent modular structure for creating the efficient interface between the control systems and the people that operate them. A flexible linking of the modules consequently enables the creation of the most diverse workstation environments.