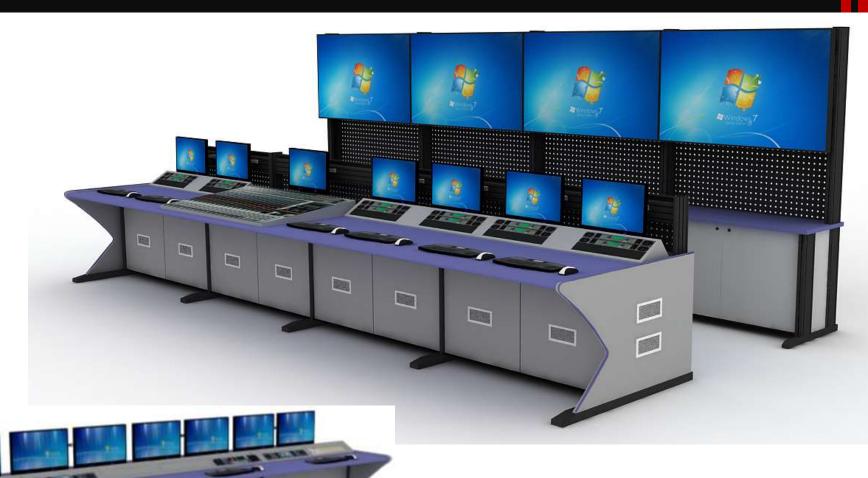

#### Project Done for : DD News

Our **Newvision** ergonomically refined control consoles are used across the world and perform with excellent results in various sectors of Media & Broadcasting. A progressive new modular design offers the perfect balance of form, function and ergonomics suitable for any control room application large or small. The ergonomic workstation is important for the operator, just as the functionality of simple and rapid access is, so that the necessary components for the operation can be exchanged within minutes. This is where Cosmos shows its strong points. A transparent modular structure for creating the efficient interface between the control systems and the people that operate them. A flexible linking of the modules consequently enables the creation of the most diverse workstation environments.

# Project Done for : Doordarshan - DTH Channel

FUNCTIONAL RAIL
REMOVABLE FOR MOUNTING
THE SCREEN

#### **FEATURES**:

- Best Suited for Monitoring Purposes.
- Based on floating desk control system.
- Provision of concealed wiring through hollow leg space by Concealed cable raceways.
- · Electrical equipment's can be incorporated.