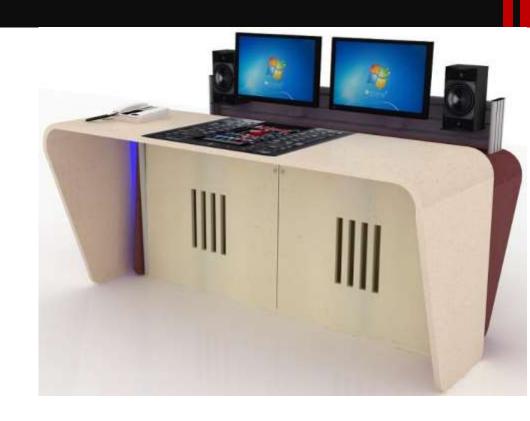

# Project Done for : Doordarshan - DTH Channel

FUNCTIONAL RAIL
REMOVABLE FOR MOUNTING
THE SCREEN

#### **FEATURES**:

- Best Suited for Monitoring Purposes.
- Based on floating desk control system.
- Provision of concealed wiring through hollow leg space by Concealed cable raceways.
- · Electrical equipment's can be incorporated.