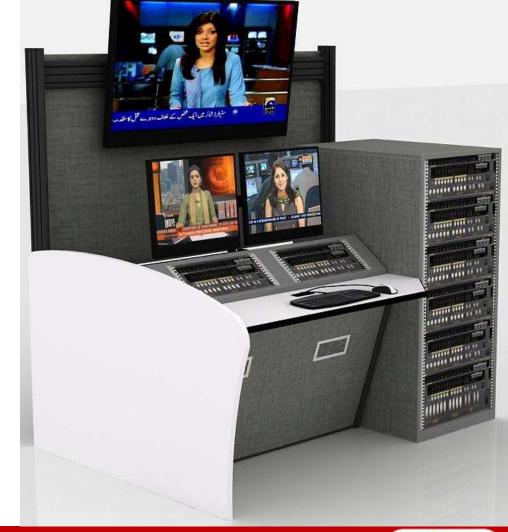

#### Project Done for : DD News

Our **Newvision** ergonomically refined control consoles are used across the world and perform with excellent results in various sectors of Media & Broadcasting. A progressive new modular design offers the perfect balance of form, function and ergonomics suitable for any control room application large or small. The ergonomic workstation is important for the operator, just as the functionality of simple and rapid access is, so that the necessary components for the operation can be exchanged within minutes. This is where Cosmos shows its strong points. A transparent modular structure for creating the efficient interface between the control systems and the people that operate them. A flexible linking of the modules consequently enables the creation of the most diverse workstation environments.

# Project Done for : Doordarshan - DTH Channel

FUNCTIONAL RAIL
REMOVABLE FOR MOUNTING
THE SCREEN

#### **FEATURES**:

- Best Suited for Monitoring Purposes.
- Based on floating desk control system.
- Provision of concealed wiring through hollow leg space by Concealed cable raceways.
- · Electrical equipment's can be incorporated.