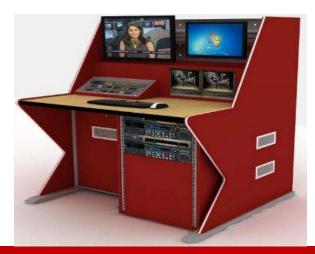

Solid Steel Frame: The Strength, Durability and stability at the core of the console.

Power Distribution Unit: For Active & Passive Devices

42" - 46"Functional Rail Monitor Mount (Tilting Provision)

20" - 24"Functional Rail Monitor Mount (Tilt & Swivel Provision)

Ergonomics In Mind : Keyboard Tray with Mouse

PC Storage:
A cavity provides space for PC's & Cable
Management. Easy access & plenty of knee space.
Sliding or door mounted PC shelving available.

Foot Light Cover for Air Ventilation

Hidden Cable Management: Ensures safety, easy maintenance and limited clutter

Exhaust Fan : For Proper Air Flow Ventilation

The ultimate Console solution for maximum sightlines and functionality. COSMOS Desk has been specifically designed for technology-intensive, 24/7 environments. It offers flexible equipment mounting options and is capable of being reconfigured. It provides flexible and comfortable Workspaces that allow its users to focus on critical decision making.