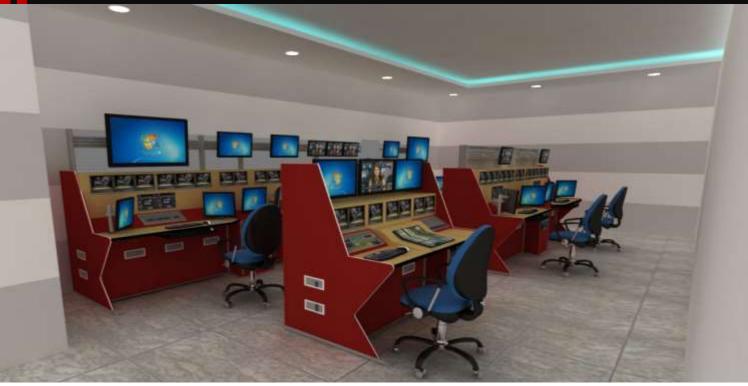

#### Project Done for : DD News

Our **Newvision** ergonomically refined control consoles are used across the world and perform with excellent results in various sectors of Media & Broadcasting. A progressive new modular design offers the perfect balance of form, function and ergonomics suitable for any control room application large or small. The ergonomic workstation is important for the operator, just as the functionality of simple and rapid access is, so that the necessary components for the operation can be exchanged within minutes. This is where Cosmos shows its strong points. A transparent modular structure for creating the efficient interface between the control systems and the people that operate them. A flexible linking of the modules consequently enables the creation of the most diverse workstation environments.

Our Newvision ergonomically refined control consoles are used across the world and perform with excellent results in various sectors of Media & Broadcasting. A progressive new modular design offers the perfect balance of form, function and ergonomics suitable for any control room application large or small. The ergonomic workstation is important for the operator, just as the functionality of simple and rapid access is, so that the necessary components for the operation can be exchanged within minutes. This is where Cosmos shows its strong points. A transparent modular structure for creating the efficient interface between the control systems and the people that operate them. A flexible linking of the modules consequently enables the creation of the most diverse workstation environments.