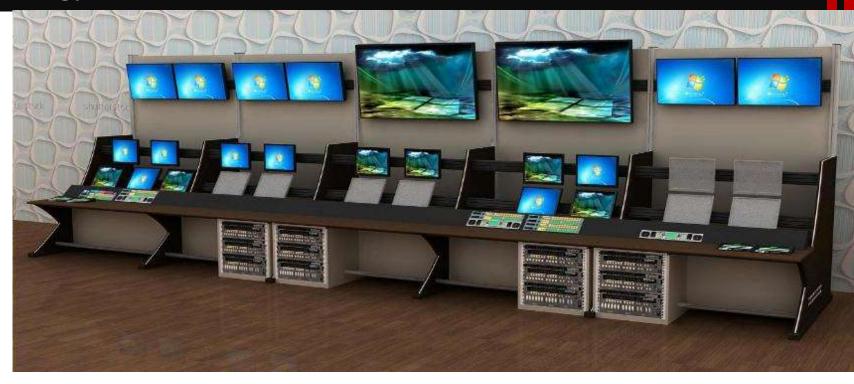

#### Project Done for : DD News

Our **Newvision** ergonomically refined control consoles are used across the world and perform with excellent results in various sectors of Media & Broadcasting. A progressive new modular design offers the perfect balance of form, function and ergonomics suitable for any control room application large or small. The ergonomic workstation is important for the operator, just as the functionality of simple and rapid access is, so that the necessary components for the operation can be exchanged within minutes. This is where Cosmos shows its strong points. A transparent modular structure for creating the efficient interface between the control systems and the people that operate them. A flexible linking of the modules consequently enables the creation of the most diverse workstation environments.

Our Newvision ergonomically refined control consoles are used across the world and perform with excellent results in various sectors of Media & Broadcasting. A progressive new modular design offers the perfect balance of form, function and ergonomics suitable for any control room application large or small. The ergonomic workstation is important for the operator, just as the functionality of simple and rapid access is, so that the necessary components for the operation can be exchanged within minutes. This is where Cosmos shows its strong points. A transparent modular structure for creating the efficient interface between the control systems and the people that operate them. A flexible linking of the modules consequently enables the creation of the most diverse workstation environments.