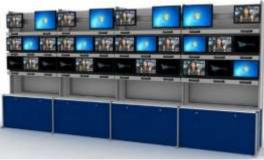

Functional Rail Wall : Mount Flat Screen Monitors and Various Accessories.

#### **FEATURES**:

- Best Suited for Monitoring Purposes.
- Based on floating desk control system.
- Provision of concealed wiring through hollow leg space by Concealed cable raceways.
- · Electrical equipment's can be incorporated.