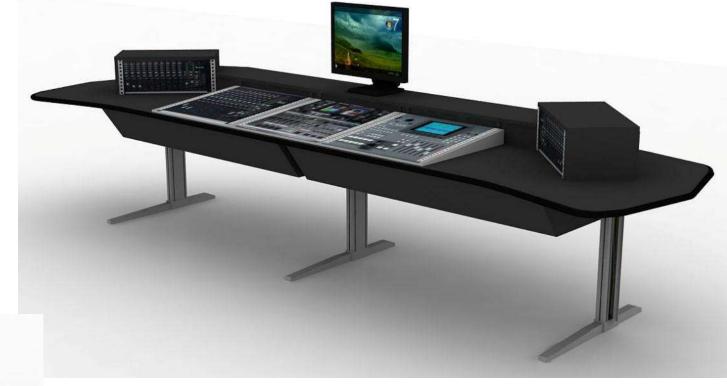

#### Project Done for : DD News

Our **Newvision** ergonomically refined control consoles are used across the world and perform with excellent results in various sectors of Media & Broadcasting. A progressive new modular design offers the perfect balance of form, function and ergonomics suitable for any control room application large or small. The ergonomic workstation is important for the operator, just as the functionality of simple and rapid access is, so that the necessary components for the operation can be exchanged within minutes. This is where Cosmos shows its strong points. A transparent modular structure for creating the efficient interface between the control systems and the people that operate them. A flexible linking of the modules consequently enables the creation of the most diverse workstation environments.

Our Newvision ergonomically refined control consoles are used across the world and perform with excellent results in various sectors of Media & Broadcasting. A progressive new modular design offers the perfect balance of form, function and ergonomics suitable for any control room application large or small. The ergonomic workstation is important for the operator, just as the functionality of simple and rapid access is, so that the necessary components for the operation can be exchanged within minutes. This is where Cosmos shows its strong points. A transparent modular structure for creating the efficient interface between the control systems and the people that operate them. A flexible linking of the modules consequently enables the creation of the most diverse workstation environments.