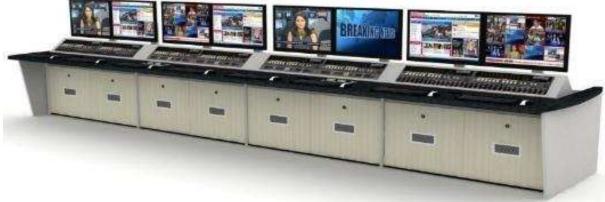

#### Project Done for : DD News

Our **Newvision** ergonomically refined control consoles are used across the world and perform with excellent results in various sectors of Media & Broadcasting. A progressive new modular design offers the perfect balance of form, function and ergonomics suitable for any control room application large or small. The ergonomic workstation is important for the operator, just as the functionality of simple and rapid access is, so that the necessary components for the operation can be exchanged within minutes. This is where Cosmos shows its strong points. A transparent modular structure for creating the efficient interface between the control systems and the people that operate them. A flexible linking of the modules consequently enables the creation of the most diverse workstation environments.

Our Newvision ergonomically refined control consoles are used across the world and perform with excellent results in various sectors of Media & Broadcasting. A progressive new modular design offers the perfect balance of form, function and ergonomics suitable for any control room application large or small. The ergonomic workstation is important for the operator, just as the functionality of simple and rapid access is, so that the necessary components for the operation can be exchanged within minutes. This is where Cosmos shows its strong points. A transparent modular structure for creating the efficient interface between the control systems and the people that operate them. A flexible linking of the modules consequently enables the creation of the most diverse workstation environments.