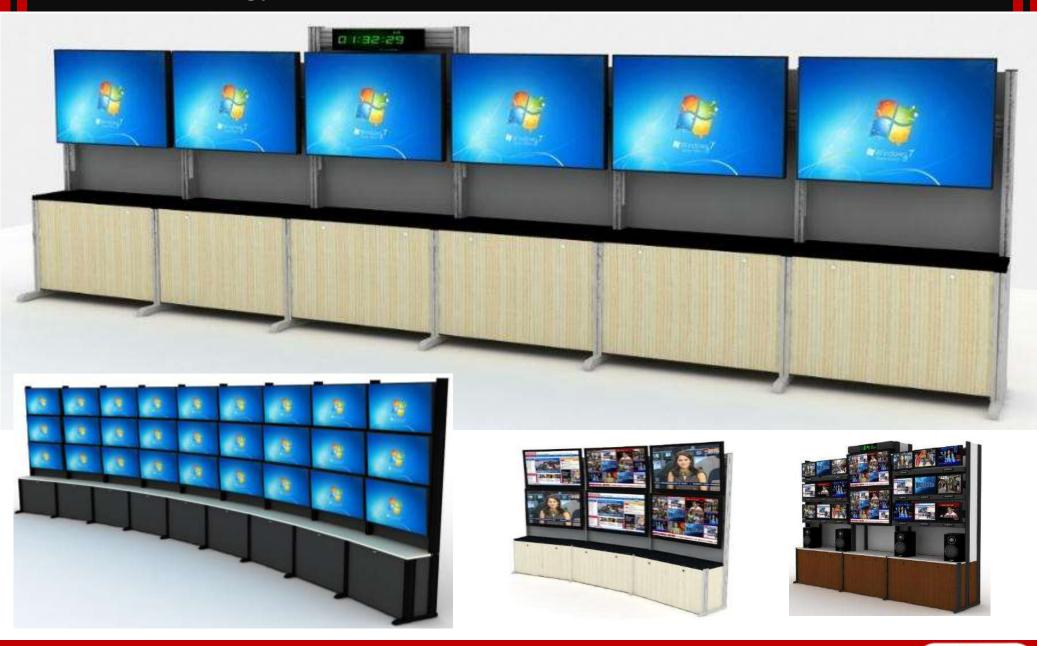

#### Project Done for : DD News

Our **Newvision** ergonomically refined control consoles are used across the world and perform with excellent results in various sectors of Media & Broadcasting. A progressive new modular design offers the perfect balance of form, function and ergonomics suitable for any control room application large or small. The ergonomic workstation is important for the operator, just as the functionality of simple and rapid access is, so that the necessary components for the operation can be exchanged within minutes. This is where Cosmos shows its strong points. A transparent modular structure for creating the efficient interface between the control systems and the people that operate them. A flexible linking of the modules consequently enables the creation of the most diverse workstation environments.

Our Newvision ergonomically refined control consoles are used across the world and perform with excellent results in various sectors of Media & Broadcasting. A progressive new modular design offers the perfect balance of form, function and ergonomics suitable for any control room application large or small. The ergonomic workstation is important for the operator, just as the functionality of simple and rapid access is, so that the necessary components for the operation can be exchanged within minutes. This is where Cosmos shows its strong points. A transparent modular structure for creating the efficient interface between the control systems and the people that operate them. A flexible linking of the modules consequently enables the creation of the most diverse workstation environments.

Functional Rail Wall : Mount Flat Screen Monitors and Various Accessories.