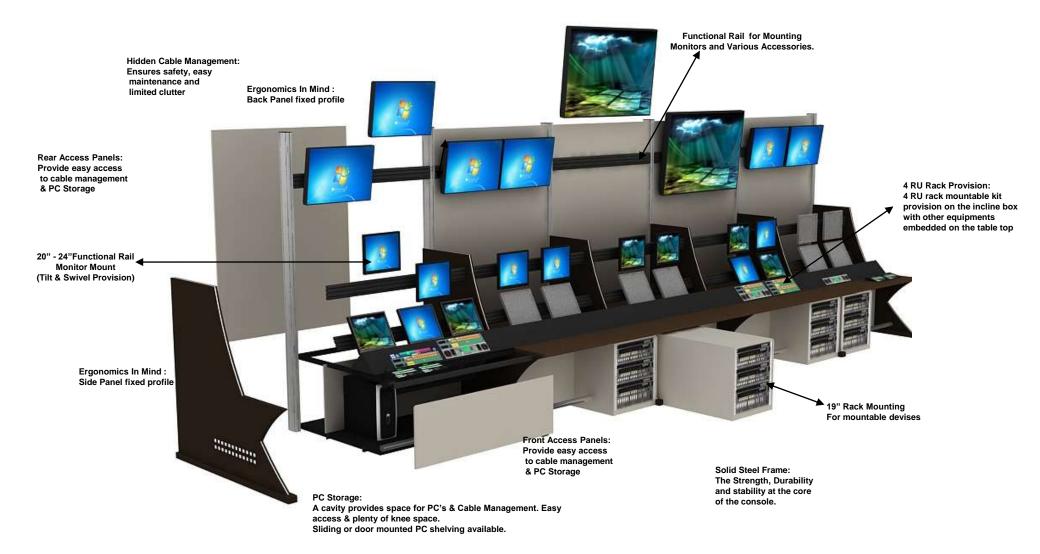

# Project Done for : Doordarshan - DTH Channel

FUNCTIONAL RAIL
REMOVABLE FOR MOUNTING
THE SCREEN

#### **FEATURES**:

- Best Suited for Monitoring Purposes.
- Based on floating desk control system.
- Provision of concealed wiring through hollow leg space by Concealed cable raceways.
- · Electrical equipment's can be incorporated.

Solid Steel Frame: The Strength, Durability and stability at the core of the console.

Power Distribution Unit: For Active & Passive Devices

42" - 46"Functional Rail Monitor Mount (Tilting Provision)

20" - 24"Functional Rail Monitor Mount (Tilt & Swivel Provision)

Ergonomics In Mind : Keyboard Tray with Mouse

PC Storage:
A cavity provides space for PC's & Cable
Management. Easy access & plenty of knee space.
Sliding or door mounted PC shelving available.

Foot Light Cover for Air Ventilation

Hidden Cable Management: Ensures safety, easy maintenance and limited clutter

Exhaust Fan : For Proper Air Flow Ventilation

The ultimate Console solution for maximum sightlines and functionality. COSMOS Desk has been specifically designed for technology-intensive, 24/7 environments. It offers flexible equipment mounting options and is capable of being reconfigured. It provides flexible and comfortable Workspaces that allow its users to focus on critical decision making.

Functional Rail Wall : Mount Flat Screen Monitors and Various Accessories.