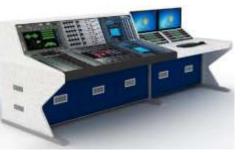

Solid Steel Frame: The Strength, Durability and stability at the core of the console.

Power Distribution Unit: For Active & Passive Devices

42" - 46"Functional Rail Monitor Mount (Tilting Provision)

20" - 24"Functional Rail Monitor Mount (Tilt & Swivel Provision)

Ergonomics In Mind : Keyboard Tray with Mouse

PC Storage:
A cavity provides space for PC's & Cable
Management. Easy access & plenty of knee space.
Sliding or door mounted PC shelving available.

Foot Light Cover for Air Ventilation

Hidden Cable Management: Ensures safety, easy maintenance and limited clutter

Exhaust Fan : For Proper Air Flow Ventilation

The ultimate Console solution for maximum sightlines and functionality. COSMOS Desk has been specifically designed for technology-intensive, 24/7 environments. It offers flexible equipment mounting options and is capable of being reconfigured. It provides flexible and comfortable Workspaces that allow its users to focus on critical decision making.