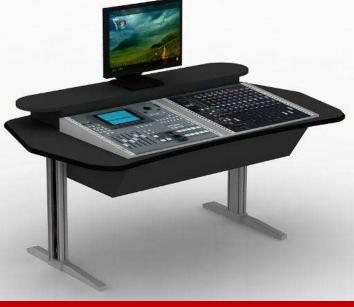

#### Project Done for : DD News

Our **Newvision** ergonomically refined control consoles are used across the world and perform with excellent results in various sectors of Media & Broadcasting. A progressive new modular design offers the perfect balance of form, function and ergonomics suitable for any control room application large or small. The ergonomic workstation is important for the operator, just as the functionality of simple and rapid access is, so that the necessary components for the operation can be exchanged within minutes. This is where Cosmos shows its strong points. A transparent modular structure for creating the efficient interface between the control systems and the people that operate them. A flexible linking of the modules consequently enables the creation of the most diverse workstation environments.

Our Newvision ergonomically refined control consoles are used across the world and perform with excellent results in various sectors of Media & Broadcasting. A progressive new modular design offers the perfect balance of form, function and ergonomics suitable for any control room application large or small. The ergonomic workstation is important for the operator, just as the functionality of simple and rapid access is, so that the necessary components for the operation can be exchanged within minutes. This is where Cosmos shows its strong points. A transparent modular structure for creating the efficient interface between the control systems and the people that operate them. A flexible linking of the modules consequently enables the creation of the most diverse workstation environments.