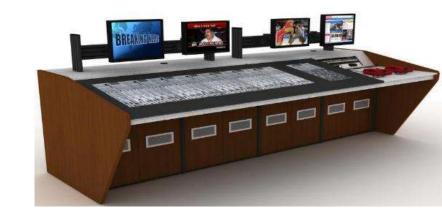

#### Project Done for : DD News

Our **Newvision** ergonomically refined control consoles are used across the world and perform with excellent results in various sectors of Media & Broadcasting. A progressive new modular design offers the perfect balance of form, function and ergonomics suitable for any control room application large or small. The ergonomic workstation is important for the operator, just as the functionality of simple and rapid access is, so that the necessary components for the operation can be exchanged within minutes. This is where Cosmos shows its strong points. A transparent modular structure for creating the efficient interface between the control systems and the people that operate them. A flexible linking of the modules consequently enables the creation of the most diverse workstation environments.

Our Newvision ergonomically refined control consoles are used across the world and perform with excellent results in various sectors of Media & Broadcasting. A progressive new modular design offers the perfect balance of form, function and ergonomics suitable for any control room application large or small. The ergonomic workstation is important for the operator, just as the functionality of simple and rapid access is, so that the necessary components for the operation can be exchanged within minutes. This is where Cosmos shows its strong points. A transparent modular structure for creating the efficient interface between the control systems and the people that operate them. A flexible linking of the modules consequently enables the creation of the most diverse workstation environments.