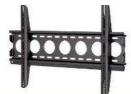

Solid Steel Frame: The Strength, Durability and stability at the core of the console.

Power Distribution Unit: For Active & Passive Devices

42" - 46"Functional Rail Monitor Mount (Tilting Provision)

20" - 24"Functional Rail Monitor Mount (Tilt & Swivel Provision)

Functional Rail Wall : Mount Flat Screen Monitors and Various Accessories.