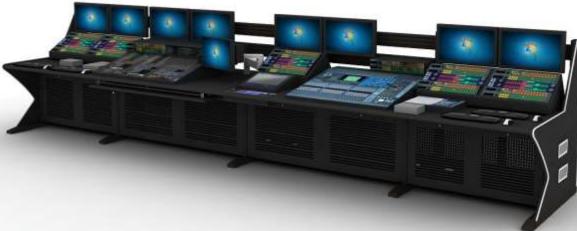

#### Project Done for : DD News

Our **Newvision** ergonomically refined control consoles are used across the world and perform with excellent results in various sectors of Media & Broadcasting. A progressive new modular design offers the perfect balance of form, function and ergonomics suitable for any control room application large or small. The ergonomic workstation is important for the operator, just as the functionality of simple and rapid access is, so that the necessary components for the operation can be exchanged within minutes. This is where Cosmos shows its strong points. A transparent modular structure for creating the efficient interface between the control systems and the people that operate them. A flexible linking of the modules consequently enables the creation of the most diverse workstation environments.

Our Newvision ergonomically refined control consoles are used across the world and perform with excellent results in various sectors of Media & Broadcasting. A progressive new modular design offers the perfect balance of form, function and ergonomics suitable for any control room application large or small. The ergonomic workstation is important for the operator, just as the functionality of simple and rapid access is, so that the necessary components for the operation can be exchanged within minutes. This is where Cosmos shows its strong points. A transparent modular structure for creating the efficient interface between the control systems and the people that operate them. A flexible linking of the modules consequently enables the creation of the most diverse workstation environments.