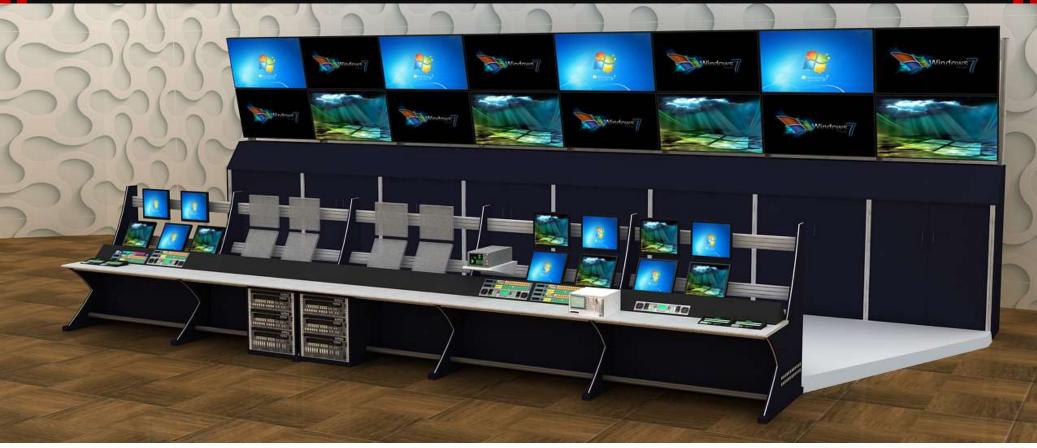

#### Project Done for : DD News

Our **Newvision** ergonomically refined control consoles are used across the world and perform with excellent results in various sectors of Media & Broadcasting. A progressive new modular design offers the perfect balance of form, function and ergonomics suitable for any control room application large or small. The ergonomic workstation is important for the operator, just as the functionality of simple and rapid access is, so that the necessary components for the operation can be exchanged within minutes. This is where Cosmos shows its strong points. A transparent modular structure for creating the efficient interface between the control systems and the people that operate them. A flexible linking of the modules consequently enables the creation of the most diverse workstation environments.

Our Newvision ergonomically refined control consoles are used across the world and perform with excellent results in various sectors of Media & Broadcasting. A progressive new modular design offers the perfect balance of form, function and ergonomics suitable for any control room application large or small. The ergonomic workstation is important for the operator, just as the functionality of simple and rapid access is, so that the necessary components for the operation can be exchanged within minutes. This is where Cosmos shows its strong points. A transparent modular structure for creating the efficient interface between the control systems and the people that operate them. A flexible linking of the modules consequently enables the creation of the most diverse workstation environments.