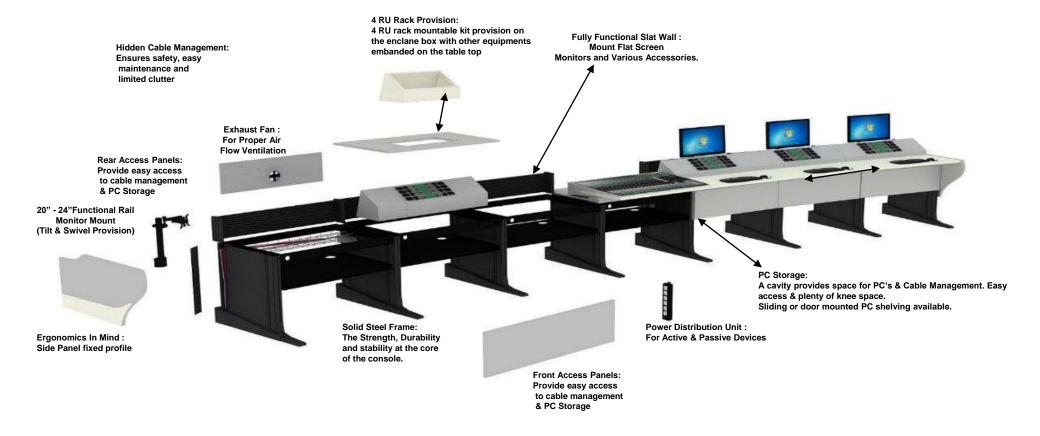

Solid Steel Frame: The Strength, Durability and stability at the core of the console.

Power Distribution Unit: For Active & Passive Devices

42" - 46"Functional Rail Monitor Mount (Tilting Provision)

20" - 24"Functional Rail Monitor Mount (Tilt & Swivel Provision)

Ergonomics In Mind : Keyboard Tray with Mouse

PC Storage:
A cavity provides space for PC's & Cable
Management. Easy access & plenty of knee space.
Sliding or door mounted PC shelving available.

Foot Light Cover for Air Ventilation

Hidden Cable Management: Ensures safety, easy maintenance and limited clutter

Exhaust Fan : For Proper Air Flow Ventilation

The ultimate Console solution for maximum sightlines and functionality. COSMOS Desk has been specifically designed for technology-intensive, 24/7 environments. It offers flexible equipment mounting options and is capable of being reconfigured. It provides flexible and comfortable Workspaces that allow its users to focus on critical decision making.

Functional Rail Wall : Mount Flat Screen Monitors and Various Accessories.