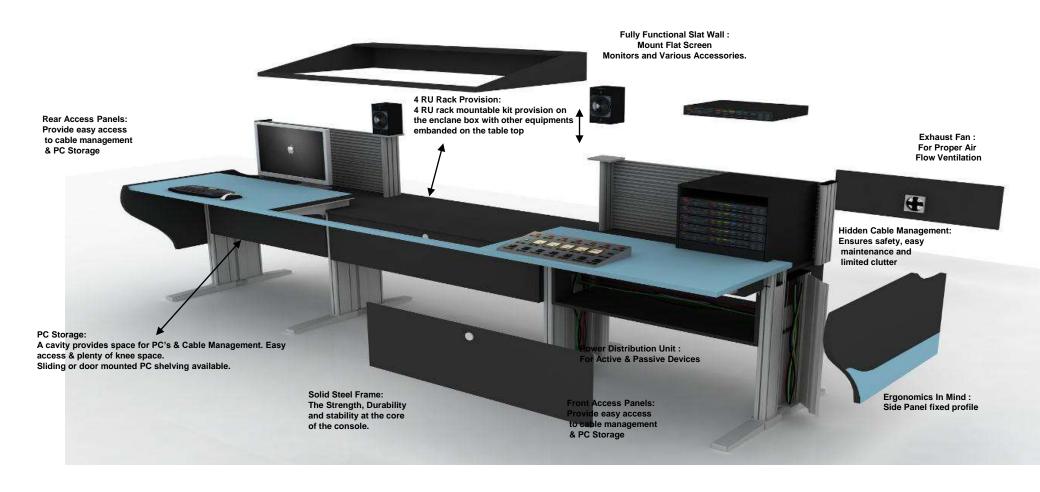

Solid Steel Frame: The Strength, Durability and stability at the core of the console.

Power Distribution Unit: For Active & Passive Devices

42" - 46"Functional Rail Monitor Mount (Tilting Provision)

20" - 24"Functional Rail Monitor Mount (Tilt & Swivel Provision)

Ergonomics In Mind : Keyboard Tray with Mouse

PC Storage:
A cavity provides space for PC's & Cable
Management. Easy access & plenty of knee space.
Sliding or door mounted PC shelving available.

Foot Light Cover for Air Ventilation

Hidden Cable Management: Ensures safety, easy maintenance and limited clutter

Exhaust Fan : For Proper Air Flow Ventilation

The ultimate Console solution for maximum sightlines and functionality. COSMOS Desk has been specifically designed for technology-intensive, 24/7 environments. It offers flexible equipment mounting options and is capable of being reconfigured. It provides flexible and comfortable Workspaces that allow its users to focus on critical decision making.

Functional Rail Wall : Mount Flat Screen Monitors and Various Accessories.