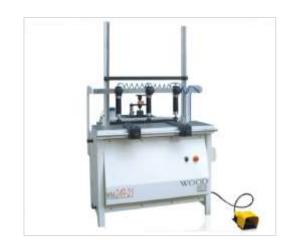

#### Modern Production Facility

The engineered approach combined with latest machines contribute to precision and repeat accuracy in production, cost effectiveness and control on deadlines.

Cosmos's manufacturing facility spread over 30,000 sq. feet of production floor in Noida includes state of the art machines including:

- 1. CNC Router (Imported from Germany)
- 2. Panel Saw (Imported from Germany)
- 3. Through Feed Edge Banding Machine (Imported from Italy)
- 4. Profile Cutting Machine (Imported from Germany)
- 5. Double Bevel Sliding Miter Saws (Imported from Germany)
- 6. Cold Press
- 7. Post Forming Machine
- 8. Curvilinear Edge Banding Machine
- 9. Multi Bore (Spindle Borer)
- 10. Spindle Molders
- 11. Router