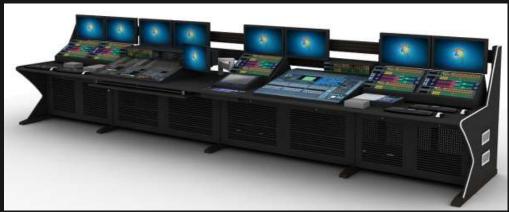

#### Project Done for : DD News

Our **Newvision** ergonomically refined control consoles are used across the world and perform with excellent results in various sectors of Media & Broadcasting. A progressive new modular design offers the perfect balance of form, function and ergonomics suitable for any control room application large or small. The ergonomic workstation is important for the operator, just as the functionality of simple and rapid access is, so that the necessary components for the operation can be exchanged within minutes. This is where Cosmos shows its strong points. A transparent modular structure for creating the efficient interface between the control systems and the people that operate them. A flexible linking of the modules consequently enables the creation of the most diverse workstation environments.

Our Newvision ergonomically refined control consoles are used across the world and perform with excellent results in various sectors of Media & Broadcasting. A progressive new modular design offers the perfect balance of form, function and ergonomics suitable for any control room application large or small. The ergonomic workstation is important for the operator, just as the functionality of simple and rapid access is, so that the necessary components for the operation can be exchanged within minutes. This is where Cosmos shows its strong points. A transparent modular structure for creating the efficient interface between the control systems and the people that operate them. A flexible linking of the modules consequently enables the creation of the most diverse workstation environments.

Solid Steel Frame: The Strength, Durability and stability at the core of the console.

Power Distribution Unit: For Active & Passive Devices

42" - 46"Functional Rail Monitor Mount (Tilting Provision)

20" - 24"Functional Rail Monitor Mount (Tilt & Swivel Provision)

Ergonomics In Mind : Keyboard Tray with Mouse

PC Storage:
A cavity provides space for PC's & Cable
Management. Easy access & plenty of knee space.
Sliding or door mounted PC shelving available.

Foot Light Cover for Air Ventilation

Hidden Cable Management: Ensures safety, easy maintenance and limited clutter

Exhaust Fan : For Proper Air Flow Ventilation

The ultimate Console solution for maximum sightlines and functionality. COSMOS Desk has been specifically designed for technology-intensive, 24/7 environments. It offers flexible equipment mounting options and is capable of being reconfigured. It provides flexible and comfortable Workspaces that allow its users to focus on critical decision making.

Functional Rail Wall : Mount Flat Screen Monitors and Various Accessories.